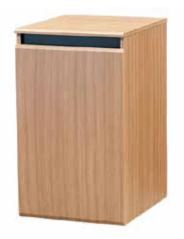

# CR1016EX 16U Single Rack Credenza

**CR1016EX** is a 16U executive credenza with traditional furniture design. The elegant laminate finish is enhanced by the beveled door and precision European hardware. Can be butted together to span a room or wall.

#### Standard Features

- Thermowrap surf(x) finish
- Locking front and rear doors
- RR16 16U front and rear rack rails
- FAN Quiet cooling fan
- 4" heavy duty casters (2 locking)
- Can be butted together to span a room or wall
- Ships assembled