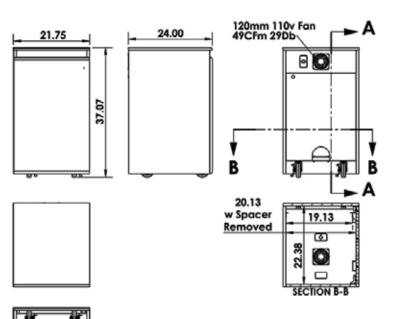

## **Specifications**

Model: CR1016EX

Width: 21" Depth: 24" Height: 37"

Note: Usable rack depth - 20"