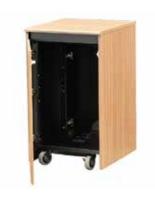

#### Standard Features

- Thermowrap surf(x) finish
- Locking front and rear doors
- RR16 16U front and rear rack rails
- FAN Quiet cooling fan
- 4" heavy duty casters (2 locking)
- Can be butted together to span a room or wall
- Ships assembled

## **Options**

- MM1232 Monitor and camera mount (12" 32")
- PM2-S Single monitor mount (37"-60" 200 lbs max)
- PB Six outlet power bar with 10 ft. cord
- TVCB Camera bracket for freestanding or wall mount TV's
- CS Wall mount camera or codec shelf
- FAN Additional quiet cooling fan
- 9107 Lacing bar (19" long)
- 9031 Vented metal shelf
- 9041 Sliding shelf
- 9052 Sliding drawer
- MAGKEY Additional key for hidden locks
- **LEV4AX4** 4x Levelers for non-mobile applications