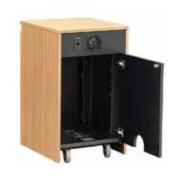

#### Standard Features

- Thermowrap surf(x) finish
- Locking front and rear doors
- RR16 16U front and rear rack rails
- FAN Quiet cooling fan
- 4" heavy duty casters (2 locking)
- Can be butted together to span a room or wall
- Ships assembled

## **Options**

- MM1232 Monitor and camera mount (12" 32")
- PM2-S Single monitor mount (37"-60" 200 lbs max)
- PB Six outlet power bar with 10 ft. cord
- TVCB Camera bracket for freestanding or wall mount TV's
- CS Wall mount camera or codec shelf
- FAN Additional quiet cooling fan
- 9107 Lacing bar (19" long)
- 9031 Vented metal shelf
- 9041 Sliding shelf
- 9052 Sliding drawer
- MAGKEY Additional key for hidden locks
- **LEV4AX4** 4x Levelers for non-mobile applications