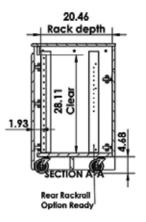

## **Specifications**

Model: CR1016EX

Width: 21" Depth: 24" Height: 37"

Note: Usable rack depth - 20"